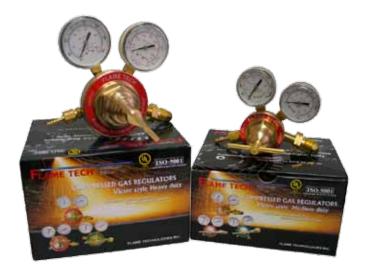

# UL LISTED

# Regulation & Flow Control VICTOR® COMPATIBLE REGULATORS—SINGLE STAGE

#### **FEATURES**

- Forged brass body & bonnet for maximum strength
- Oxygen with safety relief valve for safe operation
- Sintered metal inlet filter to trap impurities
- Easy to read dual scale gauges with hardy acrylic screw-on lens







### **BOX PACKAGING**

## **CLAMSHELL PACKAGING**

| PART NUMBER | DESCRIPTION               | PACKAGING |
|-------------|---------------------------|-----------|
| VHAR-21     | Heavy Duty Acetylene      | Вох       |
| VHFR-21     | Heavy Duty Alt. Fuel Gas  | Box       |
| VHOR-21     | Heavy Duty Oxygen         | Box       |
| VMAR-22     | Medium Duty Acetylene     | Вох       |
| VMFR-22     | Medium Duty Alt. Fuel Gas | Box       |
| VMOR-22     | Medium Duty Oxygen        | Box       |
| VHAR-21CS   | Heavy Duty Acetylene      | Clamshell |
| VHFR-21CS   | Heavy Duty Alt. Fuel Gas  | Clamshell |
| VHOR-21CS   | Heavy Duty Oxygen         | Clamshell |
| VMAR-22CS   | Medium Duty Acetylene     | Clamshell |
| VMFR-22CS   | Medium Duty Alt. Fuel Gas | Clamshell |
| VMOR-22CS   | M