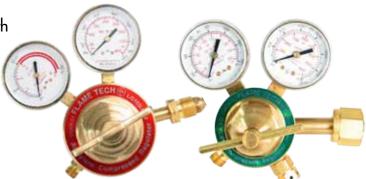

#### **FEATURES**

- Forged brass body & bonnet for maximum strength
- Oxygen with safety relief valve for safe operation
- Sintered metal inlet filter to trap impurities
- Easy to read dual scale gauges with hardy acrylic screw-on lens