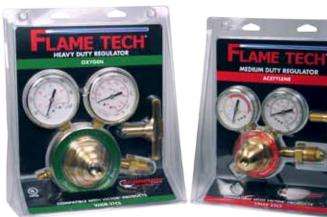

## **CLAMSHELL PACKAGING**

| PART NUMBER | DESCRIPTION               | PACKAGING |
|-------------|---------------------------|-----------|
| VHAR-21     | Heavy Duty Acetylene      | Вох       |
| VHFR-21     | Heavy Duty Alt. Fuel Gas  | Box       |
| VHOR-21     | Heavy Duty Oxygen         | Box       |
| VMAR-22     | Medium Duty Acetylene     | Вох       |
| VMFR-22     | Medium Duty Alt. Fuel Gas | Box       |
| VMOR-22     | Medium Duty Oxygen        | Box       |
| VHAR-21CS   | Heavy Duty Acetylene      | Clamshell |
| VHFR-21CS   | Heavy Duty Alt. Fuel Gas  | Clamshell |
| VHOR-21CS   | Heavy Duty Oxygen         | Clamshell |
| VMAR-22CS   | Medium Duty Acetylene     | Clamshell |
| VMFR-22CS   | Medium Duty Alt. Fuel Gas | Clamshell |
| VMOR-22CS   | Medium Duty Oxygen        | Clamshell |