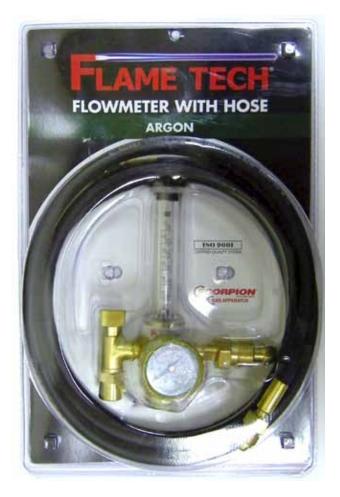

## FLOWMETER REGULATORS



100-FL-AR-60-580 (Argon) 100-FL-CD-60-320 (CO2)

CLAMSHELL 100-FL-AR-60-580C (Argon)



## **CLAMSHELL** 100-FL-AR-60-580H (Argon) Includes 10-foot single hose.

## **FEATURES**

- Economy style combination regulator and flowmeter in one unit.
- Preset pressure output at 50 PSI, machined brass body, polycarbonate flow tube and outer cover are impact resistant for maximum durability.
- Compact lightweight construction.
- Designed for MIG & TIG applications providing accurate regulation of gas flow.
- Dual scale gauge with impact resistant polycarbonate lens for durability.

## **SPECIFICATIONS**

- 0-60 SCFH Flow, Preset output 50 PSI for Argon & CO2, Weight 1 lb. 6 oz.
- Outlet fitting: 5/8"-18 RH Female CGA "B"

SCORPION® Tel: 800-749-3682 Fax: 800-460-8474