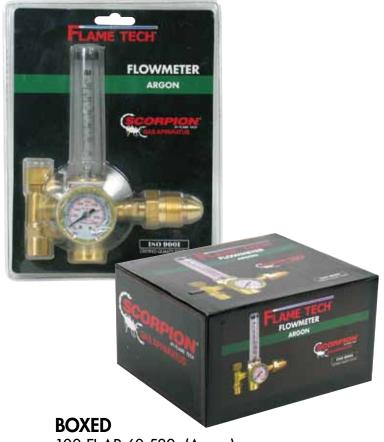

## FLOWMETER REGULATORS

100-FL-AR-60-580 (Argon) 100-FL-CD-60-320 (CO2)

CLAMSHELL 100-FL-AR-60-580C (Argon)

## **FEATURES**

- Economy style combination regulator and flowmeter in one unit.
- Preset pressure output at 50 PSI, machined brass body, polycarbonate flow tube and outer cover are impact resistant for maximum durability.
- Compact lightweight construction.
- Designed for MIG & TIG applications providing accurate regulation of gas flow.
- Dual scale gauge with impact resistant polycarbonate lens for durability.

## **SPECIFICATIONS**

- 0-60 SCFH Flow, Preset output 50 PSI for Argon & CO2, Weight 1 lb. 6 oz.
- Outlet fitting: 5/8"-18 RH Female CGA "B"

SCORPION® Tel: 800-749-3682 Fax: 800-460-8474