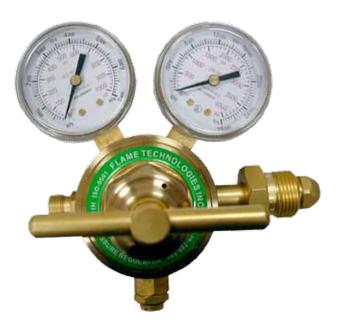

### HPPR-IN-700-580

HIGH PRESSURE PISTON REGULATOR FOR INERT GASES (NITROGEN & ARGON)

#### **FEATURES**

- Piston design for precise stabilized control
- Forged brass body and bonnet
- Sintered metal filter to trap impurities
- Easy to read dual scale with  $2\frac{1}{2}$  " gauges.

#### **APPLICATIONS**

• Ideal for high delivery pressure environment conditions

#### **SPECIFICATIONS**

- Maximum inlet pressure 0-3000 PSI
- Maximum delivery pressure 50-700 PSI
- Uses 1/4 inch hose
- Net weight 3.8 lbs.
- CGA Connection 580