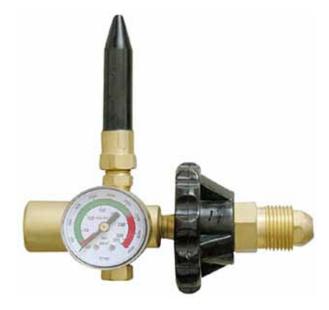

## H580BF

DELUXE HELIUM BALLOON FILLER

#### **FEATURES**

- Cylinder Contents Gauge
- Rugged all brass body
- "Piston Type" mechanism
- Plastic hand tight CGA 580 inlet connection
- Drilled and tapped for tie hook and string cutter